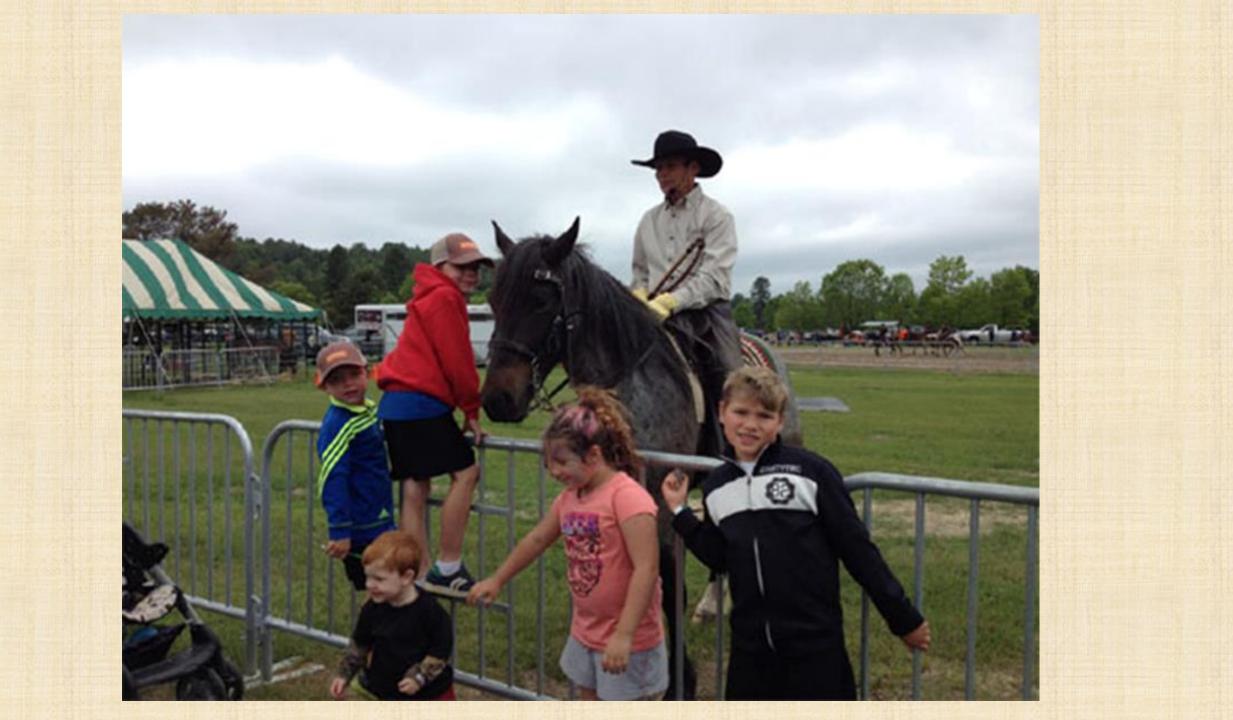

Crowds love the "Meet the Mustangs" portion at the end of the show. This is where they can pet a real Mustang and get their photo taken with one.

This performance debuted summer 2016 at the Haliburton County Fair (Minden, Ontario, Canada) and was an instant hit.