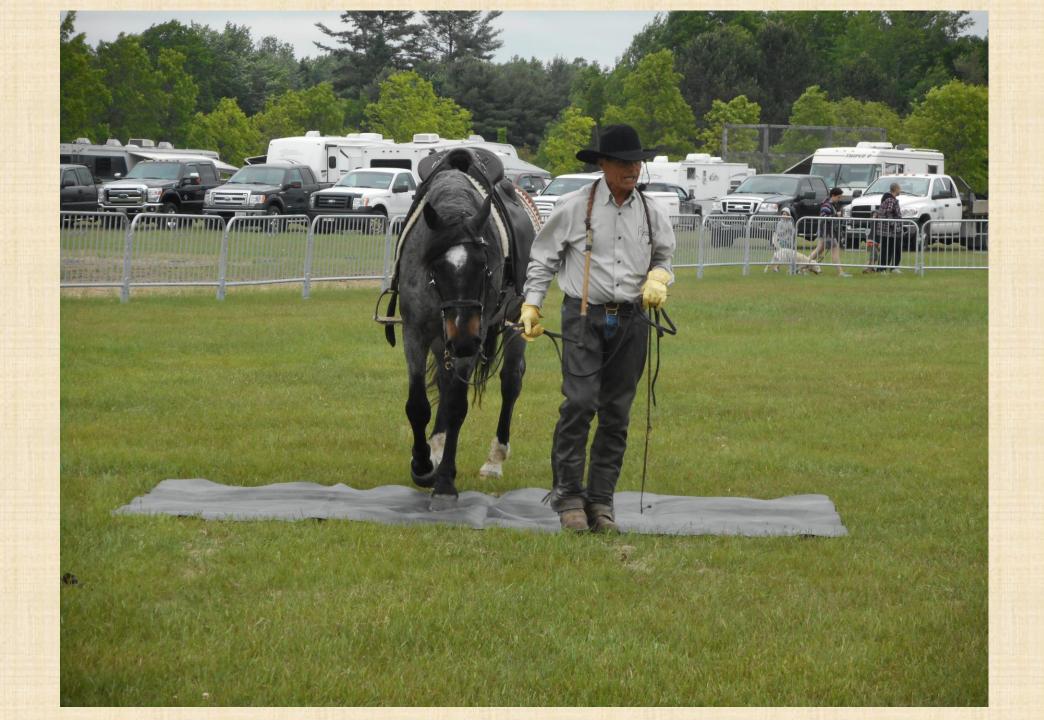

*"Mustang Magic*" highlights the strength and versatility of these awe-inspiring horses through riding and driving demonstrations along with spectacular film footage. The performance shows the audience how well these intelligent horses can be trained and how gentle they can be.