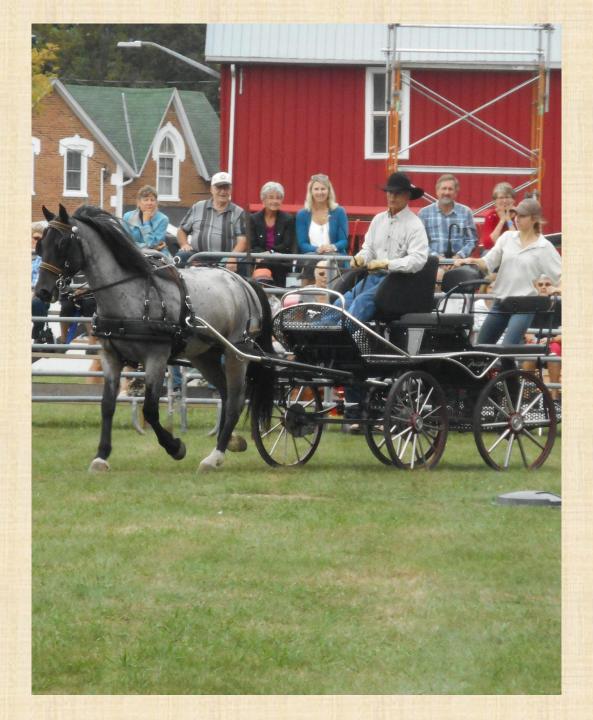

*"Mustang Magic*" highlights the strength and versatility of these awe-inspiring horses through riding and driving demonstrations along with spectacular film footage. The performance shows the audience how well these intelligent horses can be trained and how gentle they can be.