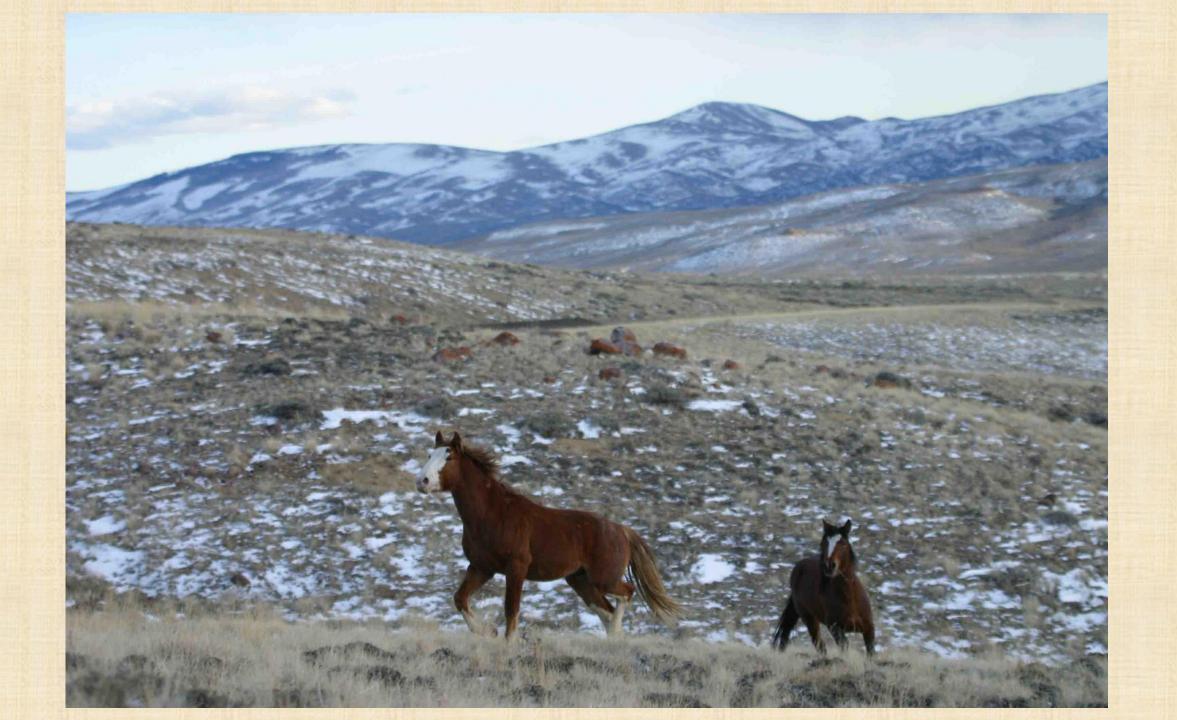

## "MUSTANG MAGIC"

Randy Bird Equine Education proudly introduces our new performance, "*Mustang Magic*". This unique and action-packed show highlights Randy's fascinating journey of rescuing wild Mustangs from the State of Wyoming. These Mustangs were at serious risk and unprotected by the U.S. Government. Randy and filmmakers Albert Botha, Rob & Mike Davidson and James Gardner were responsible for bringing them to Randy's Harwood, Ontario, Canada training facility.