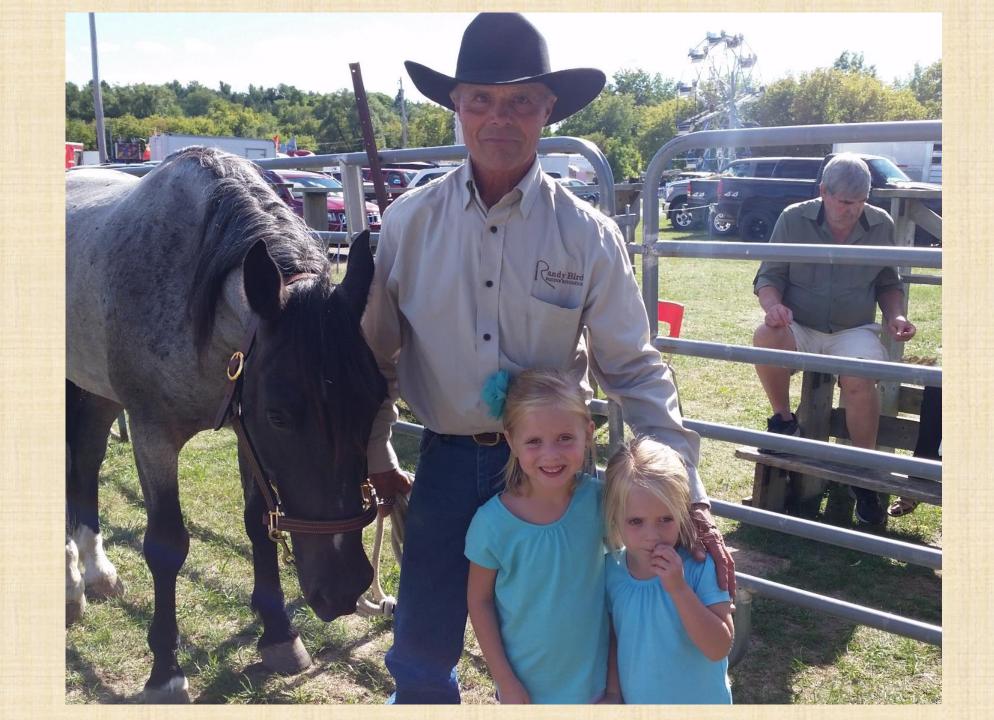

Crowds love the "Meet the Mustangs" portion at the end of the show. This is where they can pet a real Mustang and get their photo taken with one.

This performance debuted summer 2016 at the Haliburton County Fair (Minden, Ontario, Canada) and was an instant hit.