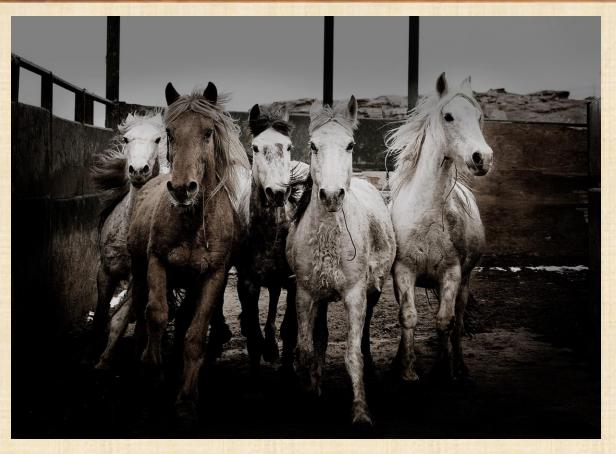

## "MUSTANG MAGIC"

Randy Bird Equine Education proudly introduces our new performance, "*Mustang Magic*". This unique and action-packed show highlights Randy's fascinating journey of rescuing wild Mustangs from the State of Wyoming. These Mustangs were at serious risk and unprotected by the U.S. Government. Randy and filmmakers Albert Botha, Rob & Mike Davidson and James Gardner were responsible for bringing them to Randy's Harwood, Ontario, Canada training facility.